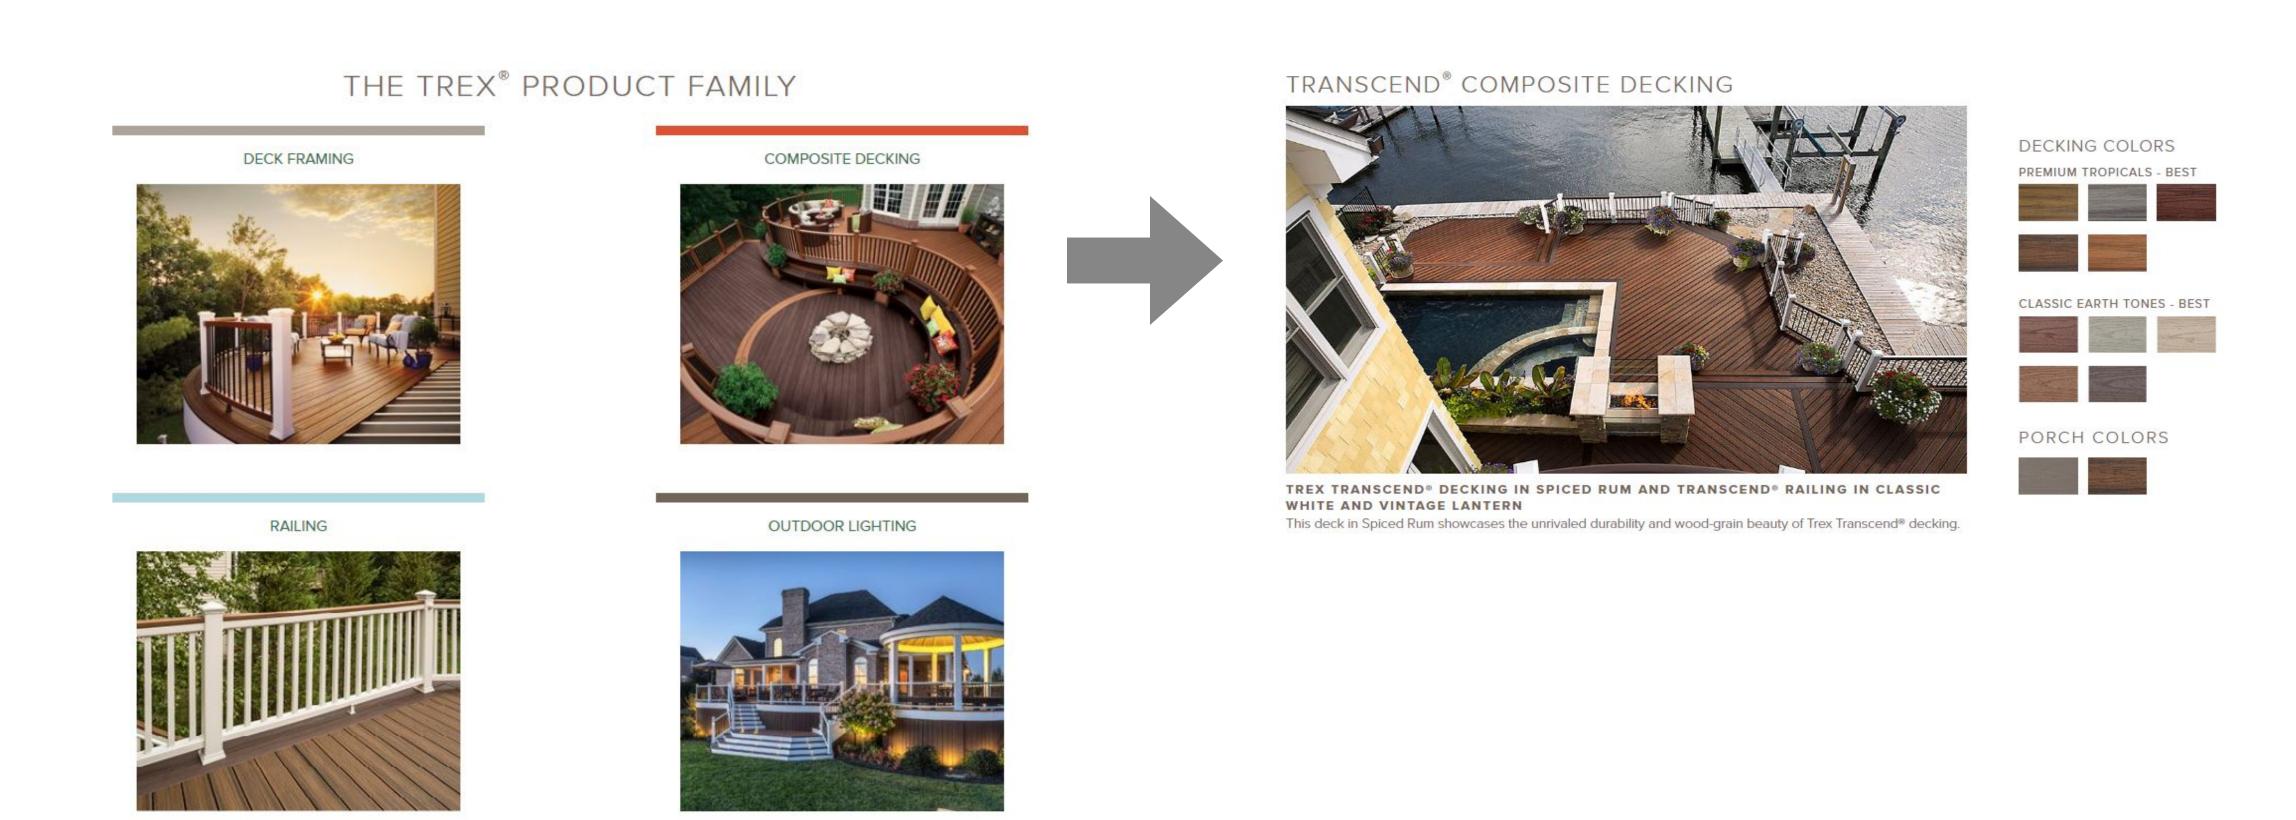

Using the I-Frame will also ensure that your customers will always see the latest Trex information available for key product categories:

- Deck Framing
- Composite Decking
- Railing
- Outdoor Lighting

The I-Frame has been updated to now include product information and color swatches on the Enhance Naturals and Enhance Basics decking lines. Any future changes to the partner site will automatically be reflected within the I-Frame on your page, eliminating the need for additional action on your end.